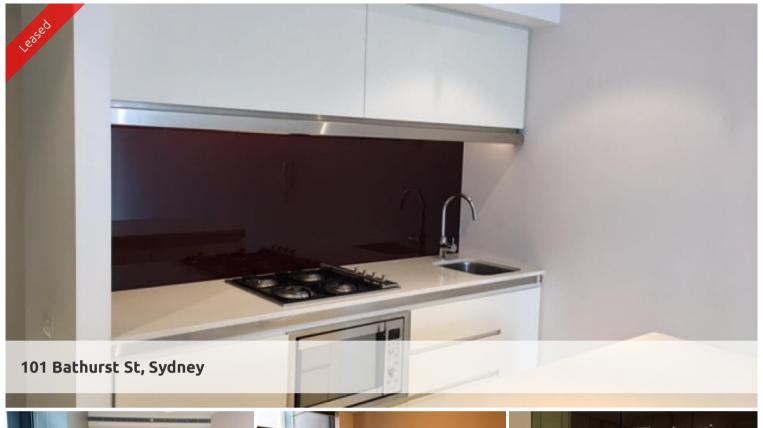

This apartment features:-

- Spacious combined lounge and dining area
- Open plan kitchen with European gas cooking top, dishwasher, and oven/microwave, Stone bench top and drawer
- Double sized bedroom with built-in wardrobe
- Internal laundry with dryer
- Generous study area
- Floor to ceiling windows
- Modern bathroom with latest fittings