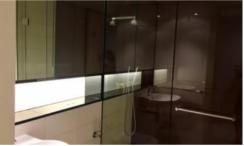

This apartment features:-

- Spacious combined lounge and dining area
- Open plan kitchen with European gas cooking top, dishwasher, and oven/microwave, Stone bench top and drawer
- Double sized bedroom with built-in wardrobe
- Internal laundry with dryer
- Generous study area
- Floor to ceiling windows
- Modern bathroom with latest fittings