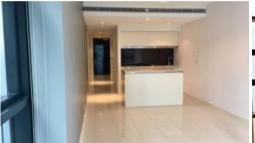

This apartment features:-

- Spacious combined lounge and dining area
- Open plan kitchen with European gas cooking top, dishwasher, and oven/microwave, Stone bench top and drawer
- Double sized bedroom with built-in wardrobe
- Internal laundry with dryer
- Generous study area
- Floor to ceiling windows
- Modern bathroom with latest fittings