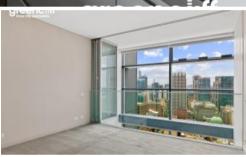

## Loft Style Apartment with Harbour Views

Immaculate unfurnished two bedroom loft-style apartment aims to please.

Features of this wonderful apartment include:

- Loft style apartment
- Spacious open plan kitchen/lounge room
- Modern kitchen with gas cooking and stainless steel appliances
- 2 double sized bedrooms both with built-ins and ensuite to both bedrooms
- Fabulous city view
- Ducted air conditioning throughout
- Secure parking space