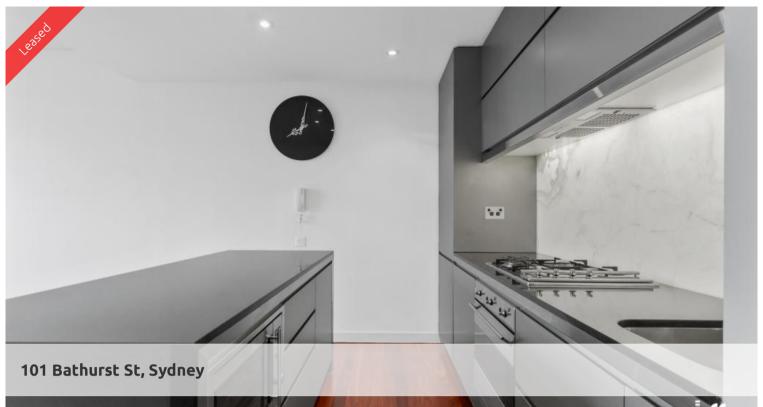

## Loft Style Apartment with Harbour Views

Immaculate unfurnished two bedroom loft-style apartment aims to please.

Features of this wonderful apartment include:

- Loft style apartment
- Spacious open plan kitchen/lounge room
- Modern kitchen with gas cooking and stainless steel appliances
- 2 double sized bedrooms both with built-ins and ensuite to both bedrooms
- Fabulous city view
- Ducted air conditioning throughout
- Secure parking space