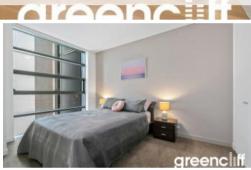

## Lumiere Residence - Executive Furnished 1 Bedroom

West facing one bedroom fully furnished apartment available in the sought after Lumiere building.

The apartment features:

- Timber flooring through out living areas/carpet to bedroom
- Roughly 65sqm with built in robe
- Study nook
- Modern kitchen & bathroom facilities
- Internal laundry
- Ducted air conditioning
- Full access to Club Lumiere and building facilities

Facilities include access to spectacular indoor/outdoor 50 & 20 metre pool, sauna, spa, gym, function room & 2 cinemas.

Concierge services 24/7

The above information provided has been furnished to us by the vendor/s. We have not verified whether or not that information is accurate and do not have any belief in one way or the other in its accuracy. We do not accept any responsibility to any person for its accuracy and do no more than pass it on. All interested parties should make and rely upon their own inquiries in order to determine whether or not this information is in fact accurate.