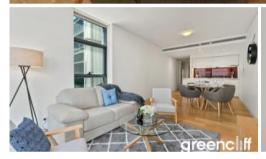

## Lumiere Residence - Executive Furnished 1 Bedroom

West facing one bedroom fully furnished apartment available in the sought after Lumiere building.

The apartment features:

- Timber flooring through out living areas/carpet to bedroom
- Roughly 65sqm with built in robe
- Study nook
- Modern kitchen & bathroom facilities
- Internal laundry
- Ducted air conditioning
- Full access to Club Lumiere and building facilities

Facilities include access to spectacular indoor/outdoor 50 & 20 metre pool, sauna, spa, gym, function room & 2 cinemas.

Concierge services 24/7

The above information provided has been furnished to us by the vendor/s. We have not verified whether or not that information is accurate and do not have any belief in one way or the other in its accuracy. We do not accept any responsibility to any person for its accuracy and do no more than pass it on. All interested parties should make and rely upon their own inquiries in order to determine whether or not this information is in fact accurate.