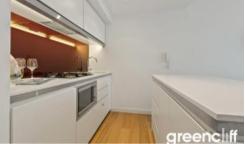

## Lumiere Residence - Executive Furnished 1 Bedroom

West facing one bedroom fully furnished apartment available in the sought after Lumiere building.

The apartment features:

- Timber flooring through out living areas/carpet to bedroom
- Roughly 65sqm with built in robe
- Study nook
- Modern kitchen & bathroom facilities
- Internal laundry
- Ducted air conditioning
- Full access to Club Lumiere and building facilities

Facilities include access to spectacular indoor/outdoor 50 & 20 metre pool, sauna, spa, gym, function room & 2 cinemas.

Concierge services 24/7

The above information provided has been furnished to us by the vendor/s. We have not verified whether or not that information is accurate and do not have any belief in one way or the other in its accuracy. We do not accept any responsibility to any person for its accuracy and do no more than pass it on. All interested parties should make and rely upon their own inquiries in order to determine whether or not this information is in fact accurate.