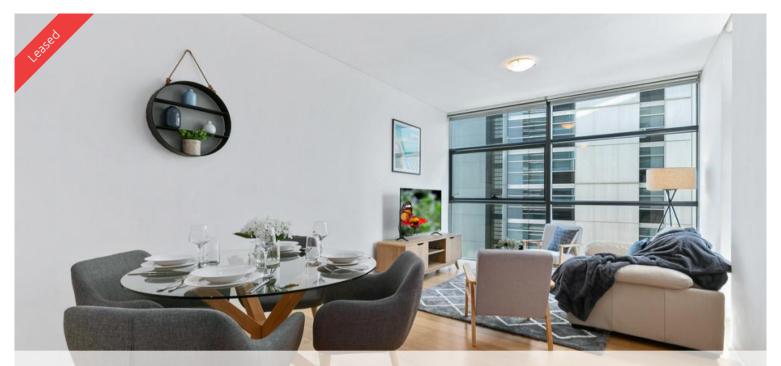

## Lumiere Residence - Executive Furnished 1 Bedroom

West facing one bedroom fully furnished apartment available in the sought after Lumiere building.

The apartment features:

- Timber flooring through out living areas/carpet to bedroom
- Roughly 65sqm with built in robe
- Study nook
- Modern kitchen & bathroom facilities
- Internal laundry
- Ducted air conditioning
- Full access to Club Lumiere and building facilities

Facilities include access to spectacular indoor/outdoor 50 & 20 metre pool, sauna, spa, gym, function room & 2 cinemas.

Concierge services 24/7

The above information provided has been furnished to us by the vendor/s. We have not verified whether or not that information is accurate and do not have any belief in one way or the other in its accuracy. We do not accept any responsibility to any person for its accuracy and do no more than pass it on. All interested parties should make and rely upon their own inquiries in order to determine whether or not this information is in fact accurate.