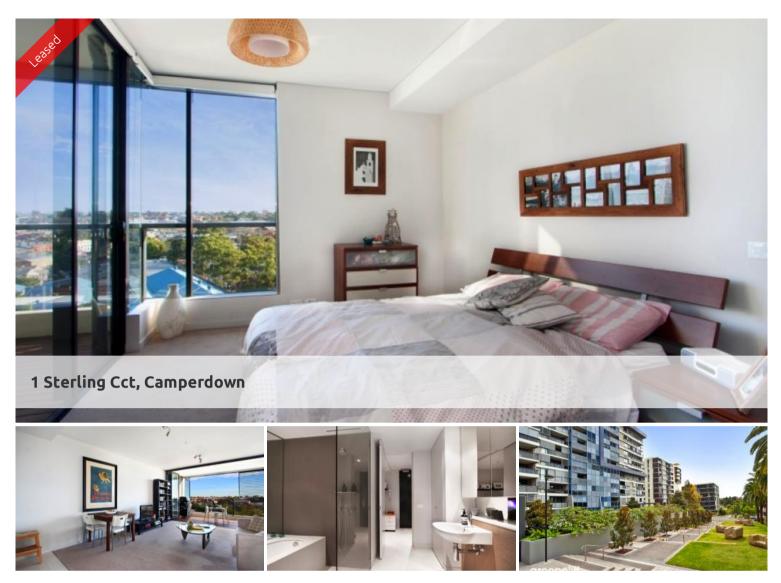

## TRIO ONE BEDROOM APARTMENT

Occupying an elevated site on the corner of Booth Street and Pyrmont Bridge Road, Camperdown, Trio is a bold and brilliant addition to the landscape.

Trio combines the cosmopolitan culture and accessibility of the Inner West with all the benefits of living spaces designed for the most modern of lifestyles.

Sculptural gardens infiltrate the foyer, meshing the building with its environment. Inside the story is equally modern, loggias which enhance and add flexibility to the open plan.

Trio is just a 10 minutes bus ride to Sydney CBD, with major universities, RPA Hospital, Broadway Shopping Centre, Annandale shopping village and transport all within walking distance.

Apartment features: -

- Spacious living area boasting tranquil leafy outlook
- Ultra modern open plan kitchen with gas cook top and dishwasher
- Private loggia with timber decking, ideal for alfresco entertaining
- Large bedroom with built-in wardrobe, light and airy throughout
- Dedicated study space, internal laundry
- Dual access bathroom with separate bath and shower