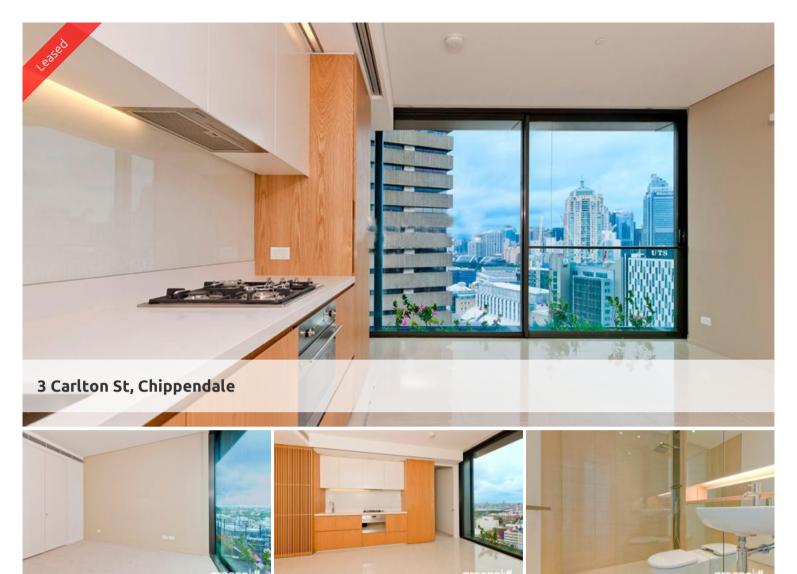

## WARM AND WELCOMING 1 BED IN CENTRAL PARK

## Please meet at our office on 5 Carlton Street, Chippendale a few minutes before to register and inspect.

One Central Park is inner city living at its best!

Enjoy the convenience of shopping, entertainment, dining and transport right at your doorstep. Built around a beautiful park and draped in a living vertical garden, One Central Park is the perfect combination of luxury meeting nature.

Rich in amenities, this Central Park features:

- Luxury apartments with stainless steel appliances
- Timber flooring to living area/ carpeted bedroom
- Security building with 24 hour concierge
- Fitness centre with pool, gymnasium & spa
- 6 star green rated development
- 5 level shopping centre with Woolworths
- North facing aspect
- Sun drenched
- Fridge and washer/dryer included
- More than 30,000sqm of surrounding park and public space.