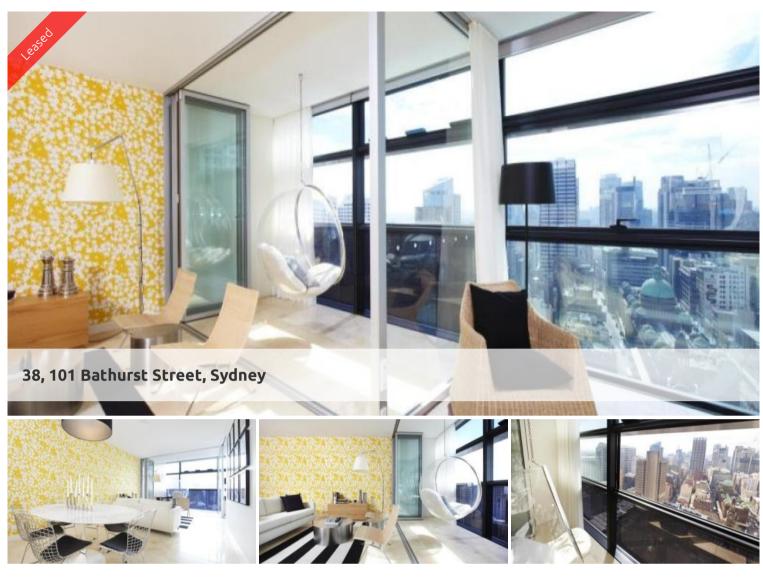

DEPOSIT TAKEN LUMIERE LUXURY FURNISHED NORTH FACING TWO BEDROOM APARTMENT + PARKING

Luxurious two bedroom furnished apartment... come inside.. you will be surprised....

Gorgeous light filled, furnished two bedroom apartment with parking.

Perfect living pad for the working executive! Features azure stone flooring throughout, large main bedroom with ample cupboard space, timber decking loggia overlooking Town Hall Church and beyond....

(\*\*Photos may be indicative)