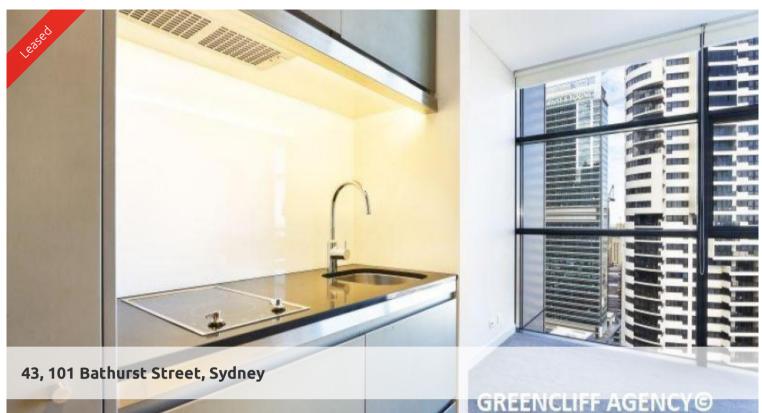

## INSPECT: SATURDAY 4TH JUNE AT 11.30AM

"LUMIERE" UNFURNISHED STUDIO APARTMENT + ELECTRICITY Unfurnished south west facing (approximately 20 square metres in size) studio apartment available NOW.

Featuring modern kitchen & bathroom facilities, full accces to Club Lumiere and building facilities.