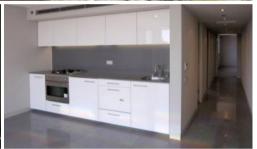

## Ultra modern studio apartment in the "Habitat"

Ultra modern north facing studio apartment in the popular "Habitat" building. Features. Large living/dining, internal balcony, full modern kitchen, separate sleeping alcove, reverse cycle air conditioning. Building includes gym, sauna, concierge. Moments from station, cafes and shops.