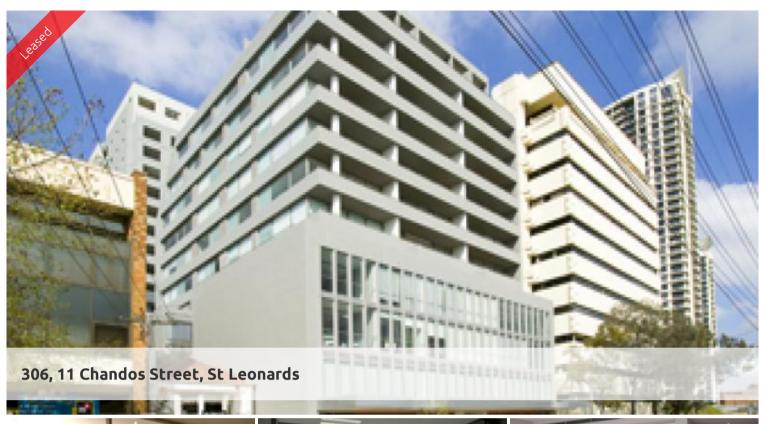

## Ultra modern studio apartment in the "Habitat"

Ultra modern north facing studio apartment in the popular "Habitat" building. Features. Large living/dining, internal balcony, full modern kitchen, separate sleeping alcove, reverse cycle air conditioning. Building includes gym, sauna, concierge. Moments from station, cafes and shops.