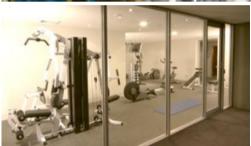

## Ultra modern studio apartment in the "Habitat"

Ultra modern north facing studio apartment in the popular "Habitat" building. Features. Large living/dining, internal balcony, full modern kitchen, separate sleeping alcove, reverse cycle air conditioning. Building includes gym, sauna, concierge. Moments from station, cafes and shops.