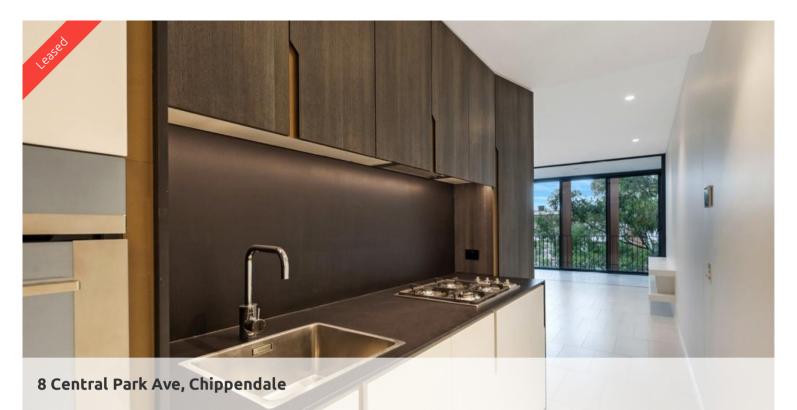

Moments to Central station, buses and surrounding Universities makes living at Central Park the ultimate in downtown living.

The apartments boast intelligent and lifestyle-savvy interiors, features

- Ducted air conditioning
- Smart lighting system
- Loggia for indoor/outdoor living
- Fridge and washer/dryer included
- European kitchen appliances/stone bench tops
- The latest bathroom fittings and design
- Tiled flooring to the living areas/carpeted bedroom
- Security intercom system
- Gas included with rent
- White finish
- Connor offers