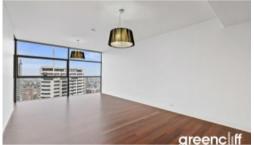

## Views to Botany Bay and beyond

Step into this grand 2 bedroom unfurnished Lumiere apartment, displaying panoramic views across Sydney

The Property Features:

- Freshly painted and repolished floor boards throughout
- Large combined lounge & dining areas
- Gourmet kitchen with fridge, oven, microwave, dishwasher, and gas cooking
- Double sized large main bedroom with en suite
- Study Room or guest bedroom
- internal laundry with washer and dryer
- Secure parking space