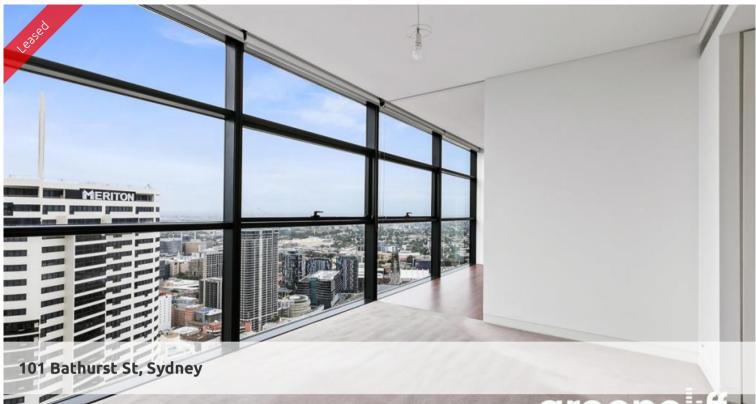

## Views to Botany Bay and beyond

Step into this grand 2 bedroom unfurnished Lumiere apartment, displaying panoramic views across Sydney

The Property Features:

- Freshly painted and repolished floor boards throughout
- Large combined lounge & dining areas
- Gourmet kitchen with fridge, oven, microwave, dishwasher, and gas cooking
- Double sized large main bedroom with en suite
- Study Room or guest bedroom
- internal laundry with washer and dryer
- Secure parking space

## **2 2 3** 2 **4** 1

Price Level 53 | \$900 PW - DEPOSIT TAKEN

**Property** Rental

Type
Property
ID
4980