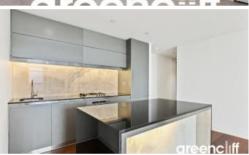

## Views to Botany Bay and beyond

Step into this grand 2 bedroom unfurnished Lumiere apartment, displaying panoramic views across Sydney

The Property Features:

- Freshly painted and repolished floor boards throughout
- Large combined lounge & dining areas
- Gourmet kitchen with fridge, oven, microwave, dishwasher, and gas cooking
- Double sized large main bedroom with en suite
- Study Room or guest bedroom
- internal laundry with washer and dryer
- Secure parking space