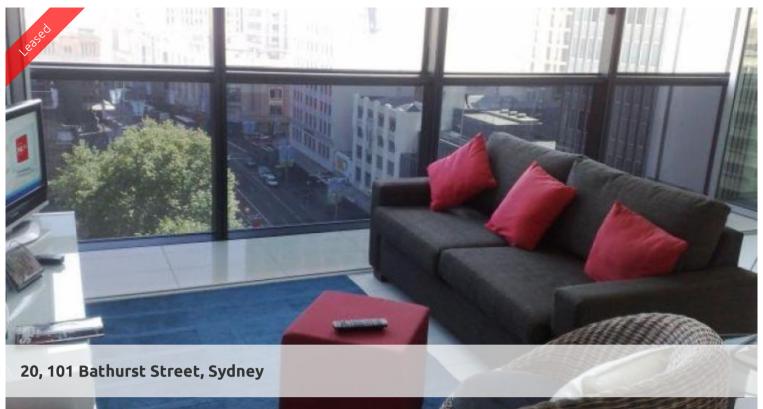

## INSPECT: THURSDAY 26TH MAY AT 4.30PM

STUNNING NORTH FACING FULLY FURNISHED ONE BEDROOM APARTMENT Fully furnished north facing one bedroom apartment available on 20th level in the sought after Lumiere building .

Featuring tiles with carpet, modern kitchen facilities with dishwasher, grand bathroom, floor to ceiling glass windows, internal loggia style entertaining area, internal laundry with dryer, one security undercover carspace and unlimited access to Club Lumiere. Facilities include access to spectacular indoor/outdoor 50 & 20 metre pool, sauna, spa, gym, function room & 2 cinemas.

Located in the heart of Sydney's iconic Town Hall precinct, Lumiere at Regent Place is a residential village in the sky.

(\*\*Photos may be indicative).

The above information provided has been furnished to us by the vendor/s. We have not verified whether or not that information is accurate and do not have any belief in one way or the other in its accuracy. We do not accept any responsibility to any person for its accuracy and do no more than pass it on. All interested parties should make and rely upon their own inquiries in order to determine whether or not this information is in fact accurate.