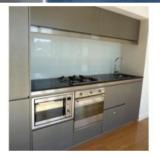

Featuring tiles with carpet, modern kitchen facilities with dishwasher, grand bathroom, floor to ceiling glass windows, internal loggia style entertaining area, internal laundry with dryer, one security undercover carspace and unlimited access to Club Lumiere. Facilities include access to spectacular indoor/outdoor 50 & 20 metre pool, sauna, spa, gym, function room & 2 cinemas.