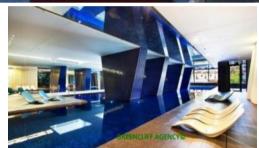

Featuring tiles with carpet, modern kitchen facilities with dishwasher, grand bathroom, floor to ceiling glass windows, internal loggia style entertaining area, internal laundry with dryer, one security undercover carspace and unlimited access to Club Lumiere. Facilities include access to spectacular indoor/outdoor 50 & 20 metre pool, sauna, spa, gym, function room & 2 cinemas.