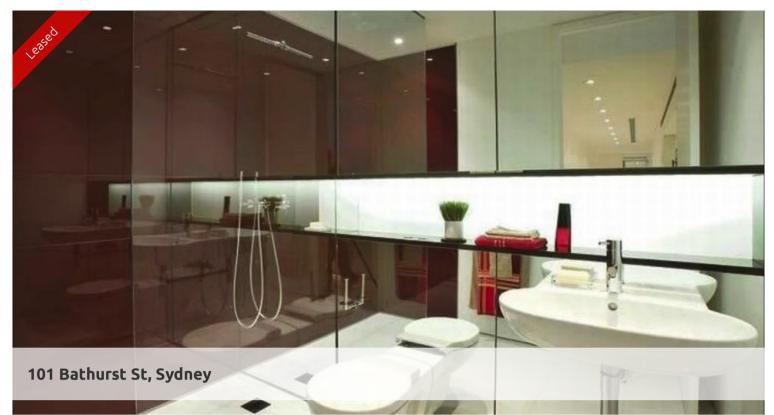

## FABULOUS EXECUTIVE APARTMENT - EAST FACING

Stunning light filled, East facing one bedroom unfurnished apartment available in the sought after Lumiere building.

The apartment features

- Roughly 65sqm with built in robe
- Modern kitchen & bathroom facilities
- Internal laundry
- Ducted air conditioning
- Study nook
- Internal loggia
- Secure parking space & storage cage
- Full access to Club Lumiere and building facilities