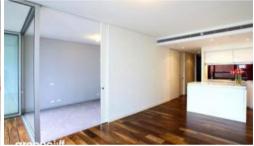

## FABULOUS EXECUTIVE APARTMENT - EAST FACING

Stunning light filled, East facing one bedroom unfurnished apartment available in the sought after Lumiere building.

The apartment features

- Roughly 65sqm with built in robe
- Modern kitchen & bathroom facilities
- Internal laundry
- Ducted air conditioning
- Study nook
- Internal loggia
- Secure parking space & storage cage
- Full access to Club Lumiere and building facilities