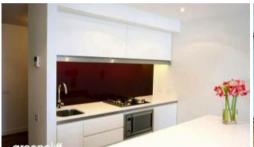

## FABULOUS EXECUTIVE APARTMENT - EAST FACING

Stunning light filled, East facing one bedroom unfurnished apartment available in the sought after Lumiere building.

The apartment features

- Roughly 65sqm with built in robe
- Modern kitchen & bathroom facilities
- Internal laundry
- Ducted air conditioning
- Study nook
- Internal loggia
- Secure parking space & storage cage
- Full access to Club Lumiere and building facilities