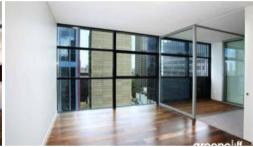

## FABULOUS EXECUTIVE APARTMENT - EAST FACING

Stunning light filled, East facing one bedroom unfurnished apartment available in the sought after Lumiere building.

The apartment features

- Roughly 65sqm with built in robe
- Modern kitchen & bathroom facilities
- Internal laundry
- Ducted air conditioning
- Study nook
- Internal loggia
- Secure parking space & storage cage
- Full access to Club Lumiere and building facilities