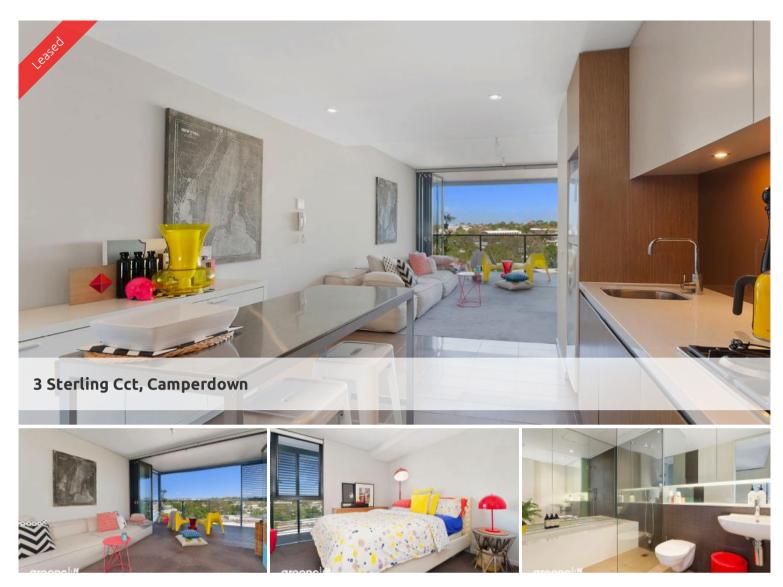

## TRIO - ONE BEDROOM APARTMENT

Stunning one bedroom apartment available on level 12 of the sought after Trio complex.

Open the bi fold doors between the living room and the loggia to create an extended living and entertainment area.

Features of this apartment include:

- Large bedroom with built in wardrobes
- Gourmet kitchen with stainless steel appliances including dishwasher
- Modern bathroom with step less shower and bath, internal laundry
- 1x secured car space