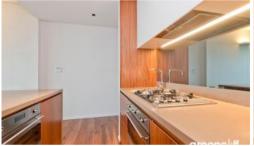

Rich in amenities, this Central Park features:

- Luxury apartments with stainless steel appliances
- Timber flooring to living area/ carpeted bedrooms
- Security building with 24 hour concierge
- Fitness centre with pool, gymnasium & spa
- 6 star green rated development
- 5 level shopping centre with Woolworths
- City views from apartment
- Both bedrooms are fitted with en-suites
- Large open plan living area
- Island kitchen bench
- Fridge and washer/dryer included
- More than 30,000sqm of surrounding park and public space.