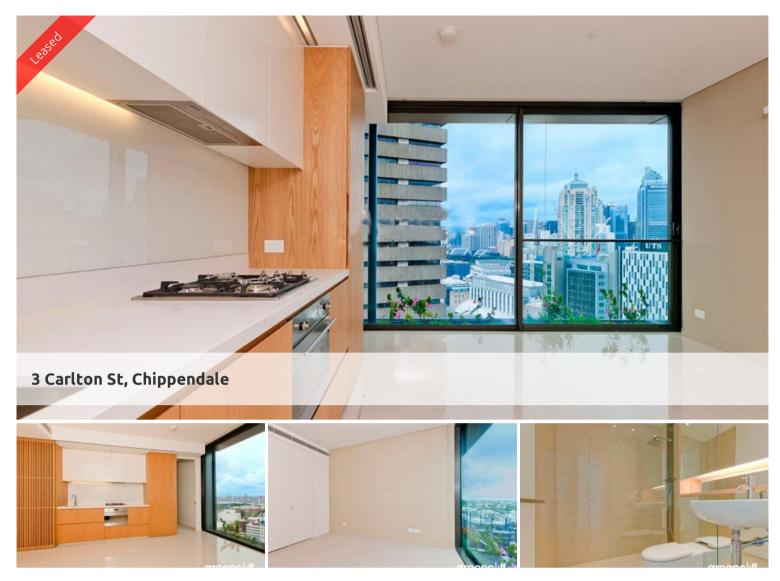

## AFFORDABLE SUN DRENCHED ONE BEDROOM APARTMENT

Rich in amenities, this Central Park features:

- Luxury apartments with stainless steel appliances
- Timber floor
- Security building with 24 hour concierge
- Fitness centre with pool, gymnasium & spa
- 6 star green rated development
- 5 level shopping centre with Woolworths
- North facing aspect
- Anzac bridge views
- Fridge and washer/dryer included
- More than 30,000sqm of surrounding park and public space.