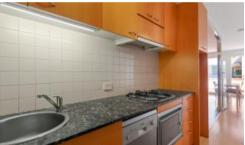

#### Features include:

- Modern kitchen with gas cooktop and microwave
- Light and spacious living area, sunny balcony
- Brand new polished floorboards throughout
- Mirrored built in robe, internal laundry
- Security Building with car space