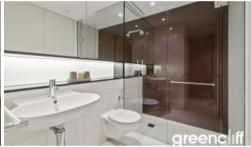

## GRAND 1 BED APARTMENT INNER CITY

Step into this grand One Bedroom Furnished apartment on level 18 in the sought after Lumiere Residences.

Features of this property include:

- Large combined lounge & dining area
- Gourmet kitchen featuring gas cooking, fridge, dishwasher and microwave
- Double sized bedroom with walk in robe
- Chic bathroom
- Internal laundry