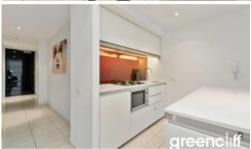

## GRAND 1 BED APARTMENT INNER CITY

Step into this grand One Bedroom Furnished apartment on level 18 in the sought after Lumiere Residences.

Features of this property include:

- Large combined lounge & dining area
- Gourmet kitchen featuring gas cooking, fridge, dishwasher and microwave
- Double sized bedroom with walk in robe
- Chic bathroom
- Internal laundry