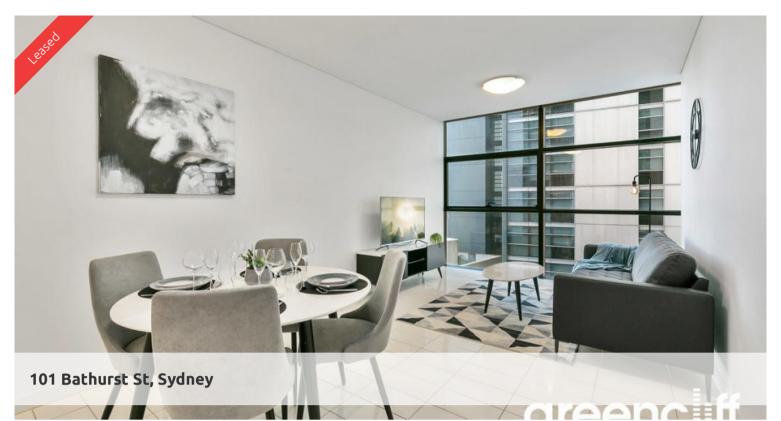

## GRAND 1 BED APARTMENT INNER CITY

Step into this grand One Bedroom Furnished apartment on level 18 in the sought after Lumiere Residences.

Features of this property include:

- Large combined lounge & dining area
- Gourmet kitchen featuring gas cooking, fridge, dishwasher and microwave
- Double sized bedroom with walk in robe
- Chic bathroom
- Internal laundry

The Lumiere Residence boasts:

- Great CBD location with everything at your doorstep
- 24 hour concierge/security
- Club Lumiere, featuring, gym, 50 metre pool, spa, sauna steam room, sauna, movie room, yoga/dance room