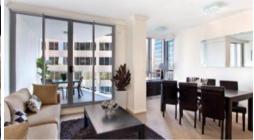

Spacious and light filled unfurnished two bedroom apartment available

Spacious and light filled two bedroom apartment available.

Situated on level 28, featuring

- A generous main balcony, second balcony off main bedroom,
- Two double bedrooms, walk in wardrobe to main bedroom,
- Two bathrooms (one being ensuite),
- Internal laundry with dryer
- Kitchen is supplied with stainless steel appliances, dishwasher, loads of cupboard space.