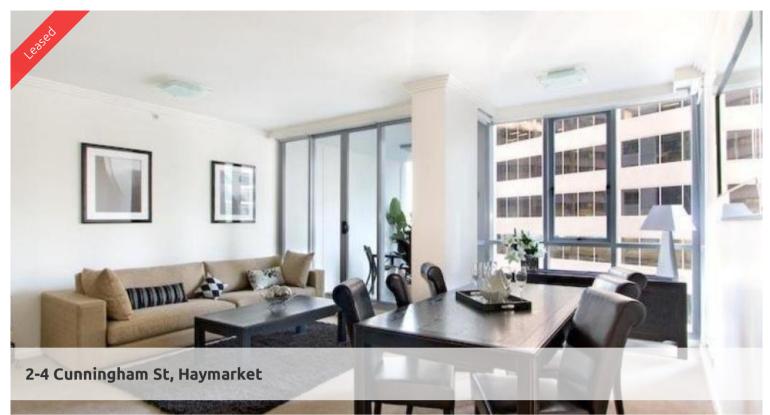

Spacious and light filled unfurnished two bedroom apartment available

Spacious and light filled two bedroom apartment available.

Situated on level 28, featuring

- A generous main balcony, second balcony off main bedroom,
- Two double bedrooms, walk in wardrobe to main bedroom,
- Two bathrooms (one being ensuite),
- Internal laundry with dryer
- Kitchen is supplied with stainless steel appliances, dishwasher, loads of cupboard space.