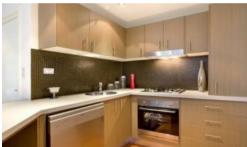

Spacious and light filled unfurnished two bedroom apartment available

Spacious and light filled two bedroom apartment available.

Situated on level 28, featuring

- A generous main balcony, second balcony off main bedroom,
- Two double bedrooms, walk in wardrobe to main bedroom,
- Two bathrooms (one being ensuite),
- Internal laundry with dryer
- Kitchen is supplied with stainless steel appliances, dishwasher, loads of cupboard space.