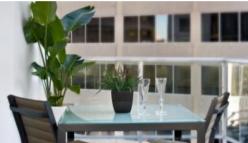

Spacious and light filled unfurnished two bedroom apartment available

Spacious and light filled two bedroom apartment available.

Situated on level 28, featuring

- A generous main balcony, second balcony off main bedroom,
- Two double bedrooms, walk in wardrobe to main bedroom,
- Two bathrooms (one being ensuite),
- Internal laundry with dryer
- Kitchen is supplied with stainless steel appliances, dishwasher, loads of cupboard space.