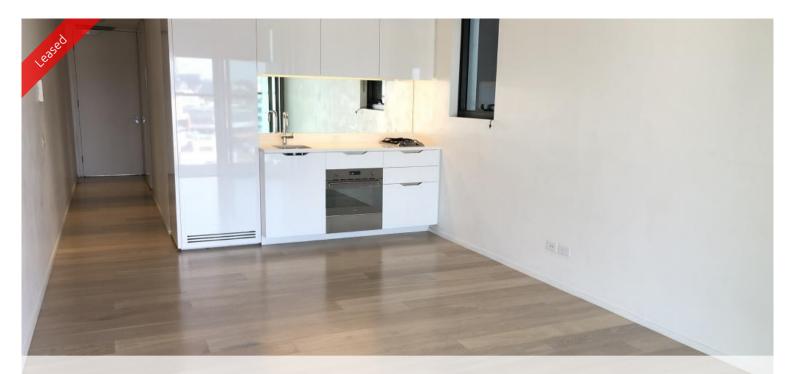

The apartments boast intelligent and lifestyle-savvy interiors, features

- Ducted air conditioning
- Loggia for indoor/outdoor living
- Fridge and washer/dryer included
- European kitchen appliances/stone bench tops
- The latest bathroom fittings and design
- Timber flooring throughout / carpeted bedroom
- Self contained laundry (not shared)