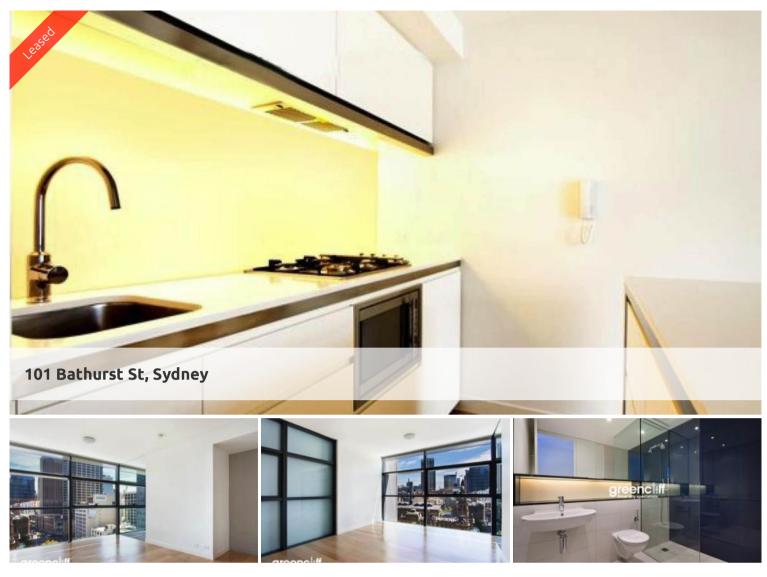

## Spacious, North facing unfurnished one bedroom apartment in Lumiere Residences

North facing unfurnished one bedroom apartment available on 24th level in the sought after Lumiere building .

The apartment features

- Timber flooring throughout
- Roughly 55sqm with built in robe
- Modern kitchen with fridge, oven/microwave and dishwasher
- Bathroom facilities and internal laundry with dryer
- Ducted air-conditioning
- Secure parking space
- Full access to Club Lumiere and building facilities

Facilities include access to spectacular indoor/outdoor 50 & 20 metre pool, sauna, spa, gym, function room & 2 cinemas.

The above information provided has been furnished to us by the vendor/s. We have not verified whether or not that information is accurate and do not have any belief in one way or the other in its accuracy. We do not accept any responsibility to any person for its accuracy and do no more than pass it on. All interested parties should make and rely upon their own inquiries in order to determine whether or not this information is in fact accurate.