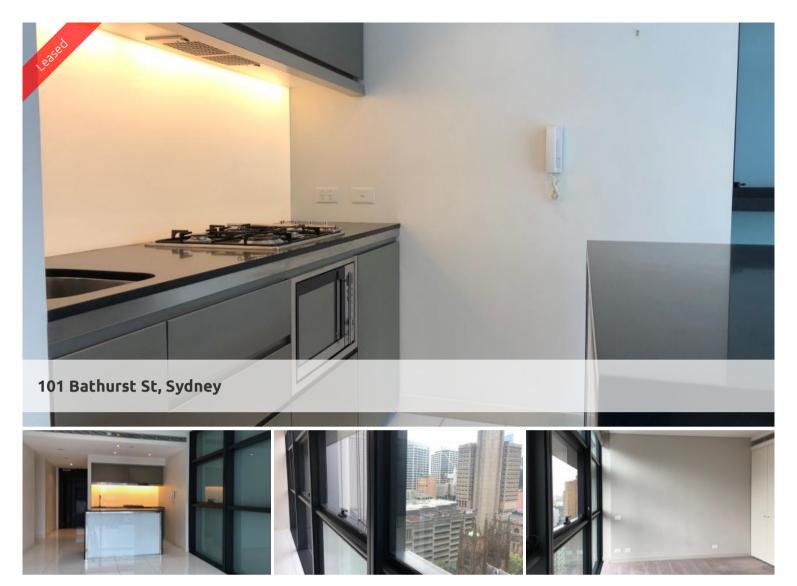

## Lumiere Residence - North Facing Delight

Located in the heart of Sydney's iconic Town Hall precinct, Lumiere Residence is a residential village in the sky. Positioned on the North facing side with media area.

## The apartment features:

- Roughly 67sqm with stunning uninterrupted northern views over the Town Hall, Queen Victoria Building
- Stone flooring throughout
- Carpeted bedroom built-in robe
- Modern bathroom, and kitchen with dishwasher, oven/microwave, and gas cooking top
- Internal laundr with dryer
- Ducted air-conditiong
- Full access to Club Lumiere and building facilities

Facilities include access to spectacular indoor/outdoor 50 & 20 metre pool, sauna, spa, gym, function room & 2 cinemas.

The above information provided has been furnished to us by the vendor/s. We have not verified whether or not that information is accurate and do not have any belief in one way or the other in its accuracy. We do not accept any responsibility to any person for its accuracy and do no more than pass it on. All interested parties should make and rely upon their own inquiries in order to determine whether or not this information is in fact accurate.