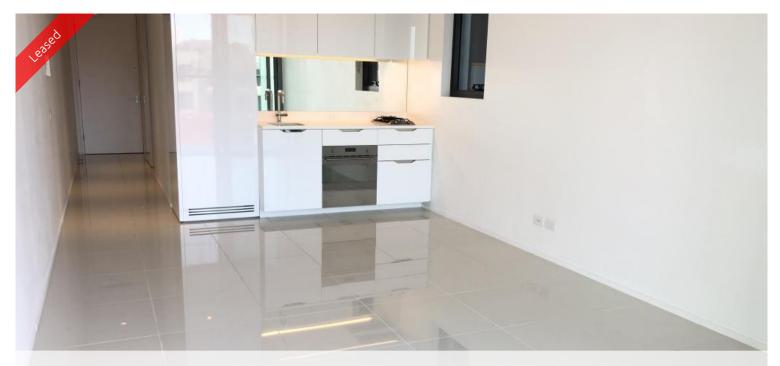

- Ducted air conditioning
- Outdoor balcony and side balcony
- Fridge and washer/dryer included
- European kitchen appliances/stone bench tops
- The latest bathroom fittings and design
- Tiled throughout/carpeted bedroom
- Security intercom system