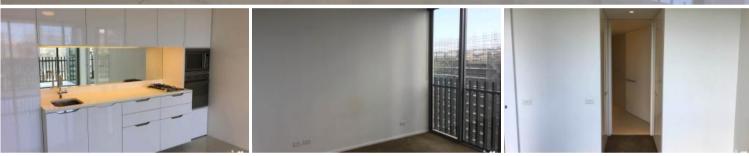

- Ducted air conditioning
- Open balcony for indoor/outdoor living
- Fridge and washer/dryer included
- European kitchen appliances/stone bench tops
- The latest bathroom fittings and design
- Tiled flooring to the living areas/carpeted bedrooms
- South facing aspect
- Security intercom system