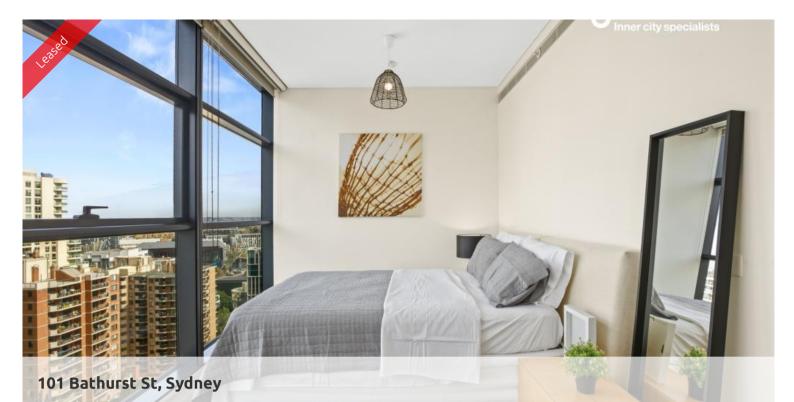

## Furnished Studio - Lumiere Residences

Freshly painted furnished studio apartment located in the sought after Lumiere Residences.

The studio features

- South facing apartment
- Fully furnished
- Roughly 25sqm with built in robe
- Modern bathroom
- Kitchen with fridge, microwave, and electric cooking top
- Electricity and water are included in the rent\*
- Ducted air-conditioning
- Full access to Club Lumiere and building facilities

Facilities include access to spectacular indoor/outdoor 50 & 20 metre pool, sauna, spa, gym, function room & 2 cinemas.

The above information provided has been furnished to us by the vendor/s. We have not verified whether or not that information is accurate and do not have any belief in one way or the other in its accuracy. We do not accept any responsibility to any person for its accuracy and do no more than pass it on. All interested parties should make and rely upon their own inquiries in order to determine whether or not this information is in fact accurate.