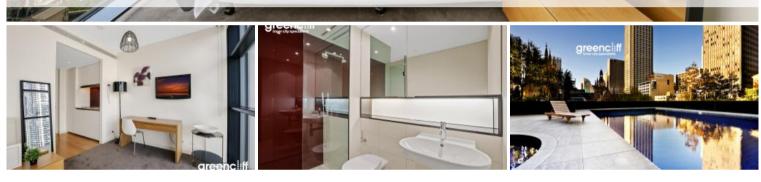

## Furnished Studio - Lumiere Residences

Freshly painted furnished studio apartment located in the sought after Lumiere Residences.

The studio features

- South facing apartment
- Fully furnished
- Roughly 25sqm with built in robe
- Modern bathroom
- Kitchen with fridge, microwave, and electric cooking top
- Electricity and water are included in the rent\*
- Ducted air-conditioning
- Full access to Club Lumiere and building facilities

Facilities include access to spectacular indoor/outdoor 50 & 20 metre pool, sauna, spa, gym, function room & 2 cinemas.

The above information provided has been furnished to us by the vendor/s. We have not verified whether or not that information is accurate and do not have any belief in one way or the other in its accuracy. We do not accept any responsibility to any person for its accuracy and do no more than pass it on. All interested parties should make and rely upon their own inquiries in order to determine whether or not this information is in fact accurate.