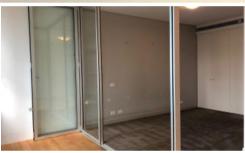

## Features:

- Open plan living and dining areas with timber floor
- Carpeted bedroom with built-in robe and a sunroom
- Study alcove
- Modern kitchen facilities with fridge, dishwasher, gas cooking top, and microwave/oven
- Grand bathroom
- Internal laundry with washer and dryer
- Floor to ceiling glass windows
- Internal loggia style entertaining area, and unlimited access to Club Lumiere
- Facilities include access to spectacular indoor/outdoor 50 & 20 metre pool, sauna, spa, gym, function room & 2 cinemas.
- \*Photographs used may be indicative.