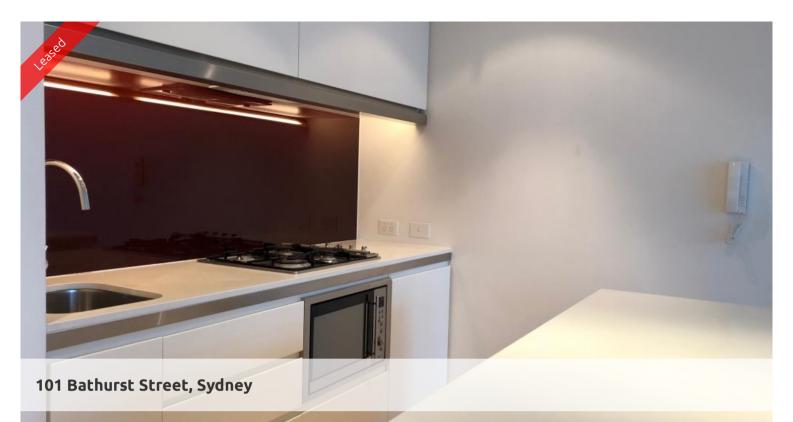

## "LUMIERE" UNFURNISHED ONE BEDROOM APARTMENT

Unfurnished one bedroom apartment available on level 19 of the Lumiere Residences building.

## Features:

- Open plan living and dining areas with timber floor
- Carpeted bedroom with built-in robe and a sunroom
- Study alcove
- Modern kitchen facilities with fridge, dishwasher, gas cooking top, and microwave/oven
- Grand bathroom
- Internal laundry with washer and dryer
- Floor to ceiling glass windows
- Internal loggia style entertaining area, and unlimited access to Club Lumiere
- Facilities include access to spectacular indoor/outdoor 50 & 20 metre pool, sauna, spa, gym, function room & 2 cinemas.
- \*Photographs used may be indicative.