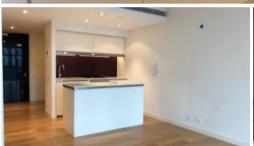

## Features:

- Open plan living and dining areas with timber floor
- Carpeted bedroom with built-in robe and a sunroom
- Study alcove
- Modern kitchen facilities with fridge, dishwasher, gas cooking top, and microwave/oven
- Grand bathroom
- Internal laundry with washer and dryer
- Floor to ceiling glass windows
- Internal loggia style entertaining area, and unlimited access to Club Lumiere
- Facilities include access to spectacular indoor/outdoor 50 & 20 metre pool, sauna, spa, gym, function room & 2 cinemas.
- \*Photographs used may be indicative.