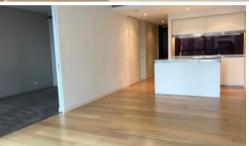

## Features:

- Open plan living and dining areas with timber floor
- Carpeted bedroom with built-in robe and a sunroom
- Study alcove
- Modern kitchen facilities with fridge, dishwasher, gas cooking top, and microwave/oven
- Grand bathroom
- Internal laundry with washer and dryer
- Floor to ceiling glass windows
- Internal loggia style entertaining area, and unlimited access to Club Lumiere
- Facilities include access to spectacular indoor/outdoor 50 & 20 metre pool, sauna, spa, gym, function room & 2 cinemas.
- \*Photographs used may be indicative.