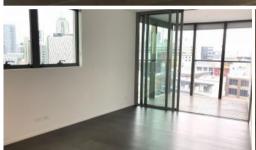

- Ducted air conditioning
- Loggia for indoor/outdoor living
- Fridge and washer/dryer included
- European kitchen appliances/stone bench tops
- The latest bathroom fittings and design
- Dark timber flooring/carpeted bedroom
- Security intercom system