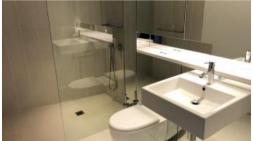

- Ducted air conditioning
- Loggia for indoor/outdoor living
- Fridge and washer/dryer included
- European kitchen appliances/stone bench tops
- The latest bathroom fittings and design
- Dark timber flooring/carpeted bedroom
- Security intercom system