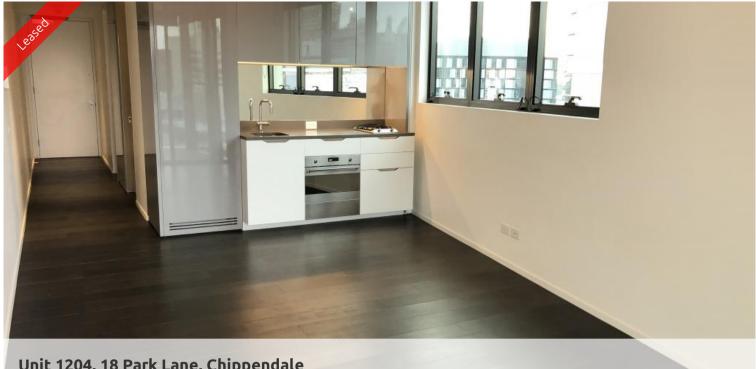

- Ducted air conditioning
- Loggia for indoor/outdoor living
- Fridge and washer/dryer included
- European kitchen appliances/stone bench tops
- The latest bathroom fittings and design
- Dark timber flooring/carpeted bedroom
- Security intercom system