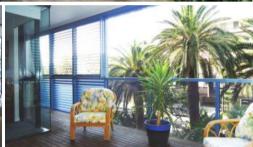

## Apartment features: -

- Spacious living area boasting tranquil leafy outlook
- Ultra modern open plan kitchen with gas cook top and dishwasher
- Private loggia with timber deck, ideal for alfresco entertaining, tranquil outlook
- Large bedroom with built-in wardrobe, light and airy throughout
- Internal laundry
- Bathroom with separate bath and shower
- Undercover security car space
- Ducted air conditioning