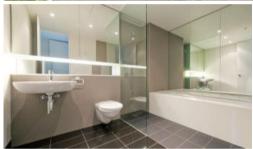

## Apartment features: -

- Spacious living area boasting tranquil leafy outlook
- Ultra modern open plan kitchen with gas cook top and dishwasher
- Private loggia with timber deck, ideal for alfresco entertaining, tranquil outlook
- Large bedroom with built-in wardrobe, light and airy throughout
- Internal laundry
- Bathroom with separate bath and shower
- Undercover security car space
- Ducted air conditioning