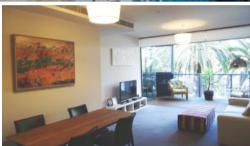

## Apartment features: -

- Spacious living area boasting tranquil leafy outlook
- Ultra modern open plan kitchen with gas cook top and dishwasher
- Private loggia with timber deck, ideal for alfresco entertaining, tranquil outlook
- Large bedroom with built-in wardrobe, light and airy throughout
- Internal laundry
- Bathroom with separate bath and shower
- Undercover security car space
- Ducted air conditioning