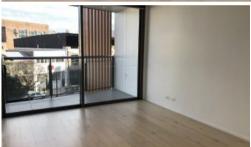

- \* Spacious living and open plan kitchen area.
- \* Stylish kitchen with electric cooking, integrated dishwasher, microwave/oven combo and fridge
- \* Large balcony
- \* Spacious bedroom with built -in robes and floor to ceiling windows
- \* Study area
- \* Sleek bathroom.
- \* Internal laundry with dryer.

The apartments have been architecturally designed with beautiful wooden floors, quality finishes throughout, air conditioning and video security.

For more information or to book a viewing, please contact Renee sun on 02 9199 6555 or 0405 822 430.