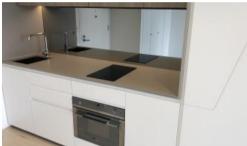

- \* Spacious living and open plan kitchen area.
- \* Stylish kitchen with electric cooking, integrated dishwasher, microwave/oven combo and fridge
- \* Large balcony
- \* Spacious bedroom with built -in robes and floor to ceiling windows
- \* Study area
- \* Sleek bathroom.
- \* Internal laundry with dryer.