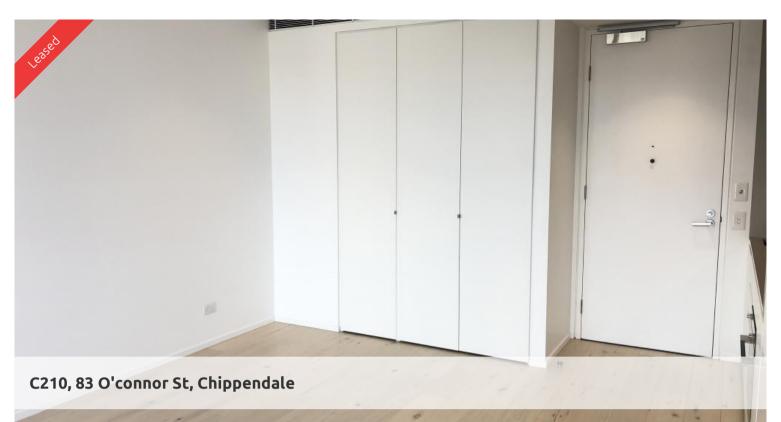

- \* Spacious living and open plan kitchen area.
- \* Stylish kitchen with electric cooking, integrated dishwasher, microwave/oven combo and fridge
- \* Large balcony
- \* Spacious bedroom with built -in robes and floor to ceiling windows
- \* Study area
- \* Sleek bathroom.
- \* Internal laundry with dryer.

The apartments have been architecturally designed with beautiful wooden floors, quality finishes throughout, air conditioning and video security.

For more information or to book a viewing, please contact Renee sun on 02 9199 6555 or 0405 822 430.