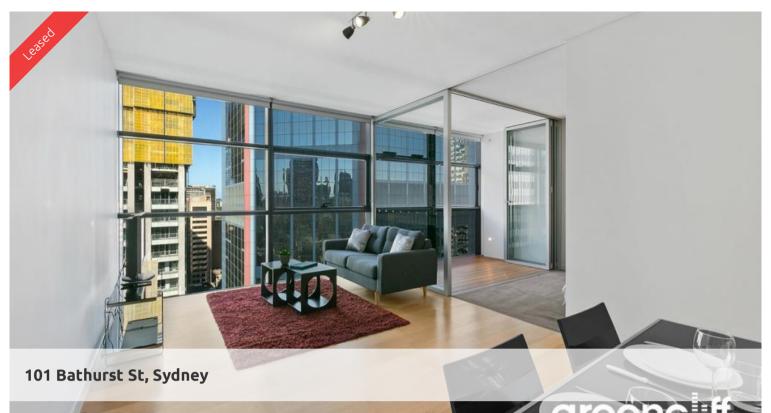

Fully-furnished One Bedroom In Lumiere Residences.

This well presented 1 furnished bedroom property located on level 32 will make the perfect new home for you.

Apartment features with light timber flooring throughout with carpet in the bedroom, state of the art modern kitchen facilities with dishwasher, chic bathroom, floor to ceiling glass windows, internal laundry with dryer, and unlimited access to Club Lumiere facilities.

Price Level 32 | \$680 PW - Deposit

Taken

Property Rental

Property ID4889