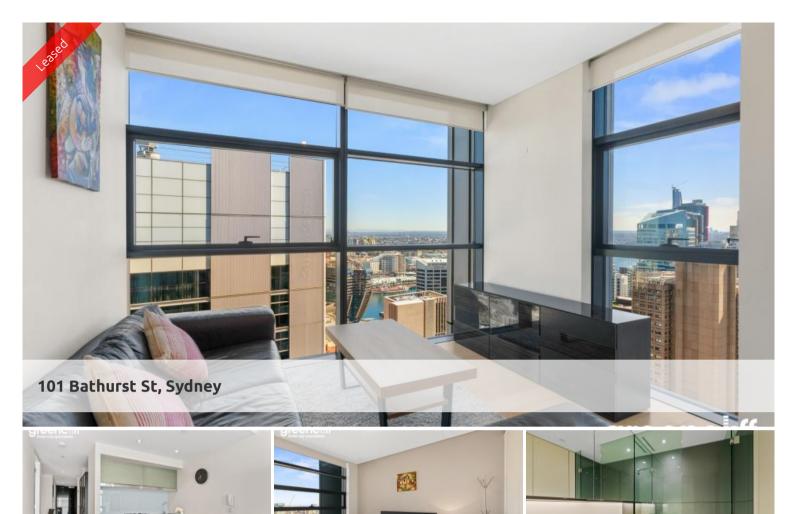

Step into this grand furnished freshly painted one bedroom apartment displaying views across Darling Harbour and the Sydney CBD.

Features of this property include:

- Large combined lounge & dining area
- Gourmet kitchen featuring gas cooking, fridge, dishwasher and microwave/oven
- Carpeted double sized bedroom with walk-in robe
- Chic bathroom
- Large internal laundry with washer and dryer

The Lumiere boasts

- Great CBD location with everything at your doorstep
- 24 hour concierge/security

- Club Lumiere, featuring, gym, 50 metre pool, spa, sauna steam room, sauna, movie room, yoga/dance room