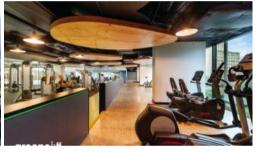

Rich in amenities, this Central Park features:

- Luxury apartments with stainless steel appliances
- Electricity and water bills inclusive
- Security building with 24 hour concierge
- Fitness centre with pool, gymnasium & spa
- 6 star green rated development
- 5 level shopping centre with Woolworths
- Fridge and washer/dryer included
- More than 30,000sqm of surrounding park and public space.