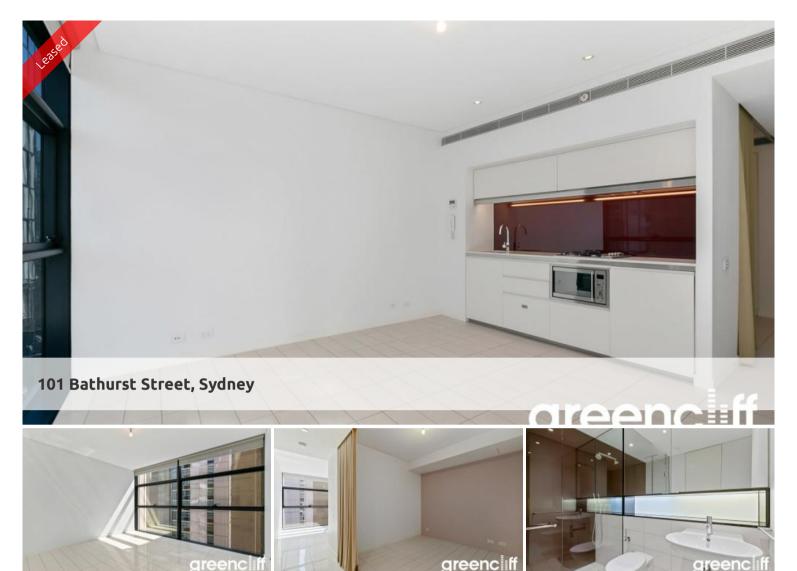

## Freshly painted one bedroom suite at Lumiere Residences

Modern unfurnished suite on level 25 of the Lumiere Residence

This apartment is larger than a conventional suite and intelligently designed with completely separate bedroom and ensuite

With floor to ceiling windows the property is light, spacious and enjoys a city view Kitchen comes with fridge, oven/microwave, dishwasher, and gas cooking top Bathroom detailing is exceptional, with backlit glass splashbacks

Internal laundry with washer/dryer