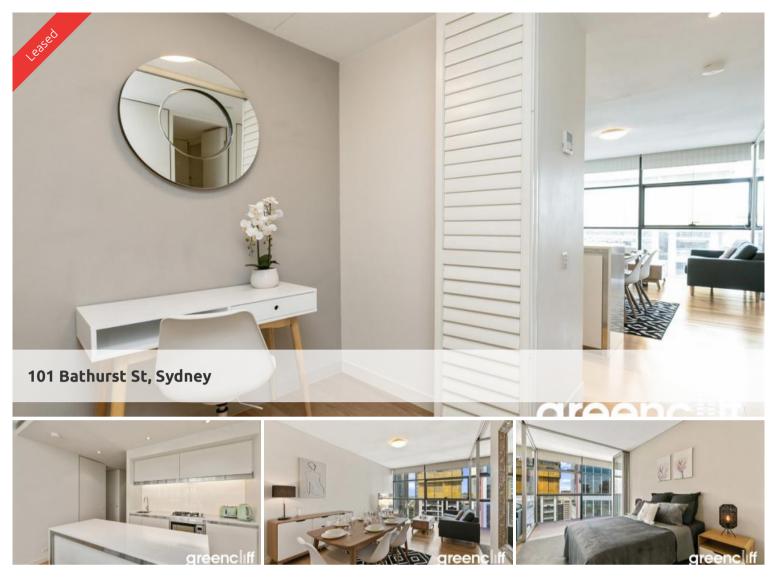

## Lumiere Residence - fabulously furnished

Located in the heart of Sydney's iconic Town Hall precinct, Lumiere at Regent Place is a residential village in the sky.

The apartment features

- Timber flooring throughout
- Roughly 67 sqm with built in robe
- Modern kitchen & bathroom facilities
- Internal laundry
- Internal loggia
- Ducted air conditioning
- Secure parking space
- Full access to Club Lumiere and building facilities

Facilities include access to spectacular indoor/outdoor 50 & 20 metre pool, sauna, spa, gym, function room & 2 cinemas.

The above information provided has been furnished to us by the vendor/s. We have not verified whether or not that information is accurate and do not have any belief in one way or the other in its accuracy. We do not accept any responsibility to any person for its accuracy and do no more than pass it on. All interested parties should make and rely upon their own inquiries in order to determine whether or not this information is in fact accurate.