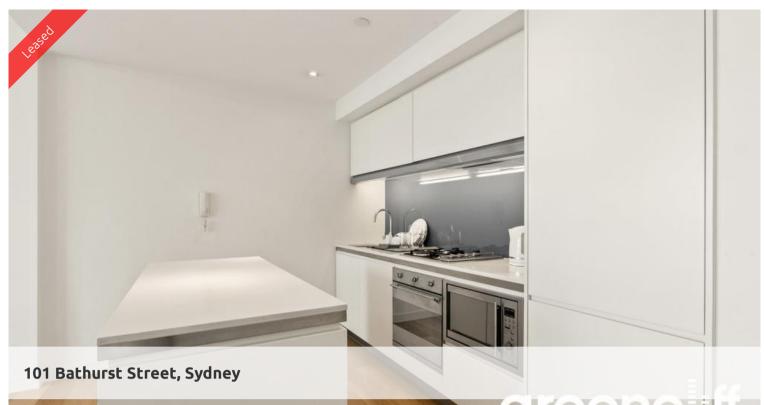

The Apartment features:

- Spacious combined lounge and dinning area
- Modern kitchen with gas cooking
- 2 double sized bedrooms, both with built-ins, main featuring ensuite bathroom
- Separate study/guest room
- Internal laundry with washer and dryer