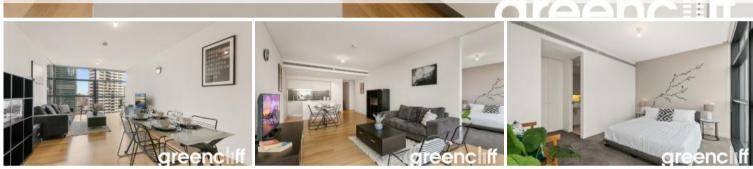

The Apartment features:

- Spacious combined lounge and dinning area
- Modern kitchen with gas cooking
- 2 double sized bedrooms, both with built-ins, main featuring ensuite bathroom
- Separate study/guest room
- Internal laundry with washer and dryer

## The Lumiere Features

- 50 metre swimming pool
- Spa, sauna and steam room
- 2 Cinemas
- Meeting Rooms
- Yoga/games room
- 24 hour security and concierge
- No pets
- Minimum 6 to 12 months lease

The above information provided has been furnished to us by the vendor/s. We have not verified whether or not that information is accurate and do not have any belief in one way or the other in its accuracy. We do not accept any responsibility to any person for its accuracy and do no more than pass it on. All interested parties should make and rely upon their own inquiries in order to determine whether or not this information is in fact accurate.