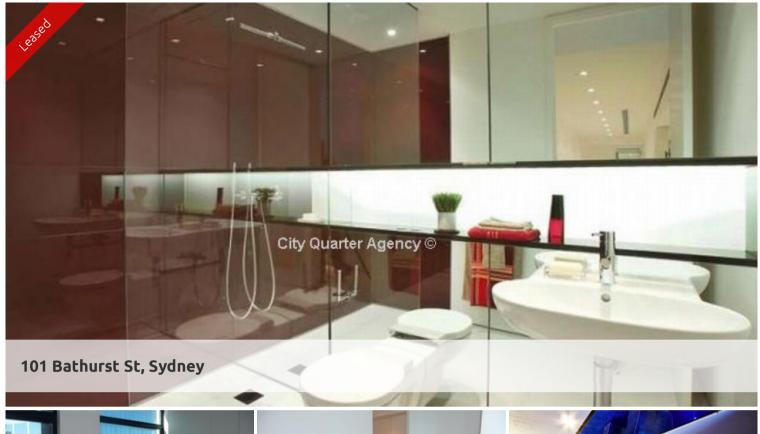

## Studio - Lumiere Residence

Unfurnished studio apartment located in the sought after Lumiere Residences.

The studio features

- Roughly 25sqm with built in robe
- Modern kitchen & bathroom facilities
- Shared laundry with only one other apartment
- Electricity included in your rent
- Ducted air conditioning
- Full access to Club Lumiere and building facilities