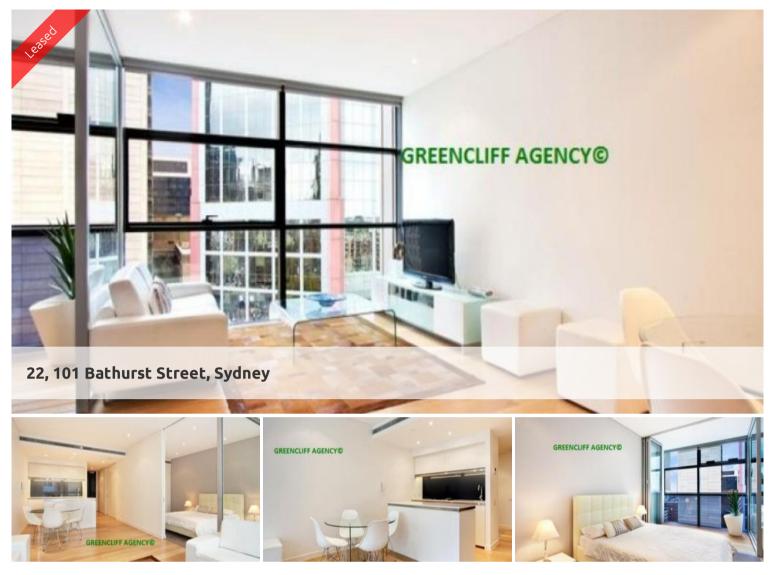

## Inspect Wednesday 15 February 4:15pm - 4:30pm

Featuring timber flooring with carpet in bedroom, modern kitchen facilities with dishwasher, grand bathroom, floor to ceiling glass windows, internal loggia style entertaining area, well equiped study area, internal laundry washing machine and dryer, and unlimited access to Club Lumiere facilities & one security carspace.