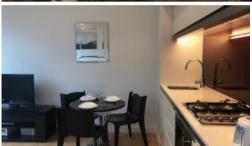

## STYLISH FURNISHED SUITE

This fully furnished suite located in the award winning Lumiere building

The apartment features:

- $\circ\,$  Timber flooring throughout
- $\circ\,$  Modern kitchen facilities with dishwasher, refrigerator and microwave
- $\circ\,$  Grand bathroom
  - Floor to ceiling glass windows
  - Internal laundry