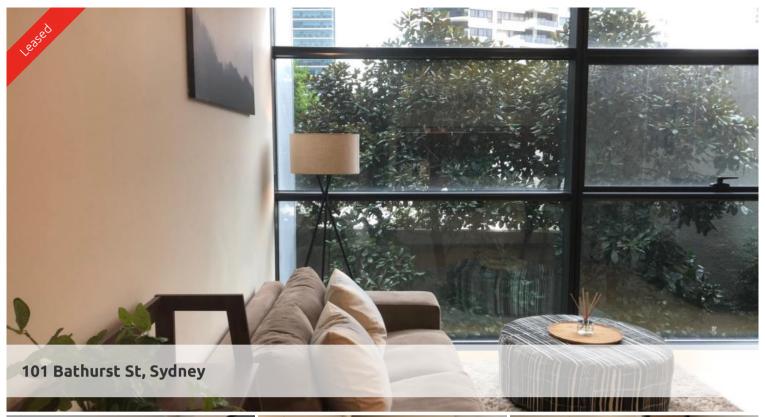

## STYLISH FURNISHED SUITE

This fully furnished suite located in the award winning Lumiere building

The apartment features:

- $\circ\,$  Timber flooring throughout
- $\circ\,$  Modern kitchen facilities with dishwasher, refrigerator and microwave
- $\circ\,$  Grand bathroom
  - Floor to ceiling glass windows
  - Internal laundry

Lumiere residents enjoy 5 star facilities which include:

- 24-hour concierge/security
- Spectacular indoor/outdoor 50 metre pool
- Yoga/dance room
- Well equipped gymnasium
- 2 cinemas
- Meeting areas

Within walking distance to everything the CBD has to offer makes Lumiere the place to live