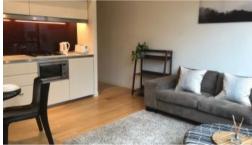

## STYLISH FURNISHED SUITE

This fully furnished suite located in the award winning Lumiere building

The apartment features:

- $\circ\,$  Timber flooring throughout
- $\circ\,$  Modern kitchen facilities with dishwasher, refrigerator and microwave
- $\circ\,$  Grand bathroom
  - Floor to ceiling glass windows
  - Internal laundry