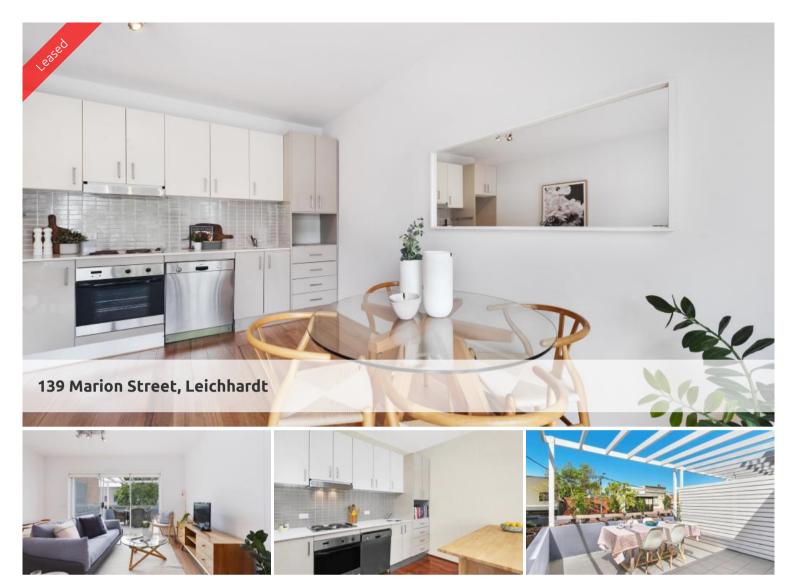

## Stunning Inner West living

Located in the heart of Leichhardt with a host of exclusive boutiques, restaurants, shops and cafes moments away from your door step, this stunning 2 bedroom apartment with open plan living areas, gourmet stainless steel kitchen featuring Caesar stone bench top, modern bathroom, separate storage and huge balcony/terrace is ideal for entertaining.

The property features:

- Contemporary finishes through out with brand new sleek polished floorboards makes easy to clean and maintain.
- Good quality carpets to bedrooms and newly painted throughout
- Spacious bedrooms , main with built- in
- Well appointed Galley Kitchen with dishwasher
- Internal laundry
- -Spacious parking spot and storage

The building is within walking distance to Leichhardt Market Place and Norton Street Shops. City bus stop near by, Light Rail and parklands plus a bonus 2nd parking space makes this apartment an ideal locale to be at.