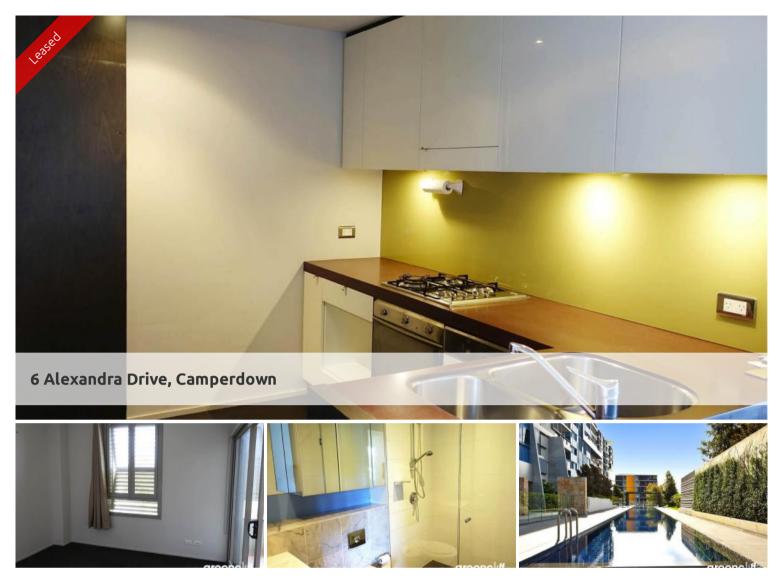

## "VIE 4" TWO BEDROOM APARTMENT WITH CAR SPACE!

Fabulous two bedroom apartment situated within Vie 4 offering a sophisticated lifestyle in a convenient location. Features include:

- Spacious living space with a massive, unique timber loggia
- Superb flow of indoor/outdoor living, perfect for entertaining
- Gourmet kitchen with stone bench and Smeg appliances
- Generous bedrooms, master with ensuite bathroom, built in robes
- Internal laundry with dryer, undercover security car space