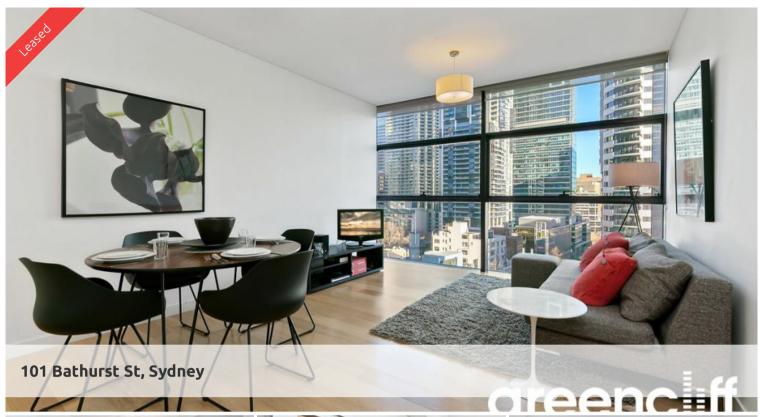

### FURNISHED INNER CITY APARTMENT

Fully furnished interior complete with tiled flooring throughout, state of the art modern kitchen facilities with dishwasher, fridge and gas cooking top, stylish bathroom, floor to ceiling glass windows, internal laundry with washer and dryer, and unlimited access to Club Lumiere facilities.