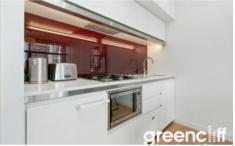

### FURNISHED INNER CITY APARTMENT

Fully furnished interior complete with tiled flooring throughout, state of the art modern kitchen facilities with dishwasher, fridge and gas cooking top, stylish bathroom, floor to ceiling glass windows, internal laundry with washer and dryer, and unlimited access to Club Lumiere facilities.