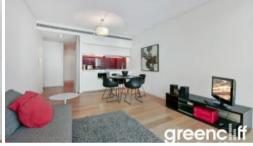

### FURNISHED INNER CITY APARTMENT

Fully furnished interior complete with tiled flooring throughout, state of the art modern kitchen facilities with dishwasher, fridge and gas cooking top, stylish bathroom, floor to ceiling glass windows, internal laundry with washer and dryer, and unlimited access to Club Lumiere facilities.