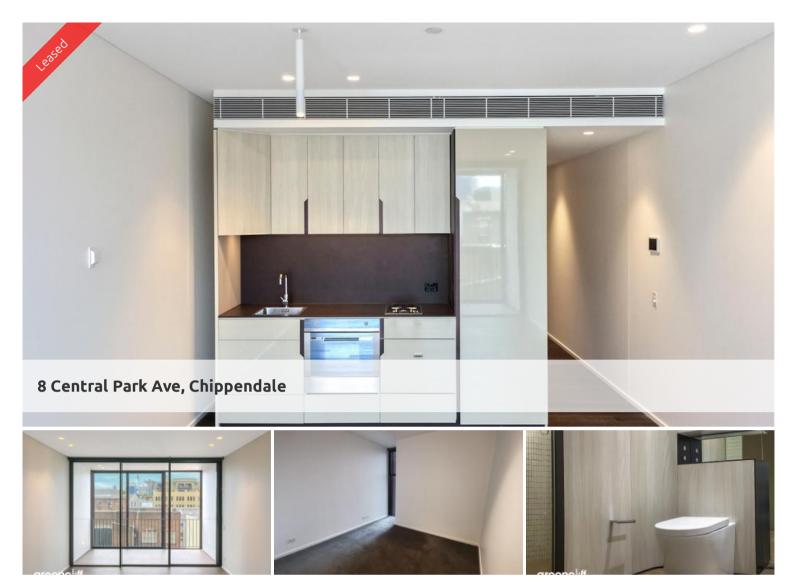

## LARGE OPEN PLAN ONE BEDROOM IN CONNOR

Please meet at our office 5 Carlton Street, Chippendale a few minutes before to register and inspect.

"Connor is a balance of location and surroundings, opportunity and innovation. Both modern and warm, contemporary and inviting,
It is supremely comfortable nestled on the edge of old and new."

Designed by Smart Design Studio, Connor offers a selection of 178 impeccably designed apartments.

Nestled in the heart of Chippendale, Connor is amongst fashionable retail outlets, a Woolworths supermarket and various cafes and eateries including the impressive new eating precinct Spice Alley on Kensington Lane.

Moments to Central station, buses and surrounding Universities makes living at Central Park the ultimate in downtown living.

The apartments boast intelligent and lifestyle-savvy interiors, features

- Ducted air conditioning
- Smart lighting system
- Open balcony for indoor/outdoor living
- Fridge and washer/dryer included
- European kitchen appliances/stone bench tops
- The latest bathroom fittings and design
- Tiled flooring to the living areas/carpeted bedrooms
- North facing aspect
- Security intercom system
- Gas included with rent