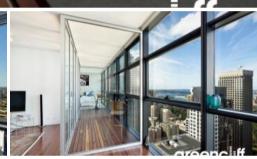

## EAST FACING 2BED WITH STUDY & VIEWS

Live in style with this stunning 2 bedroom apartment which ticks all the boxes

Features of this grand unit include:

- Huge combined lounge and dining area
- 2 double sized bedrooms, both with built-ins, with main featuring an ensuite
- Internal laundry
- Storage cage
- Secure parking