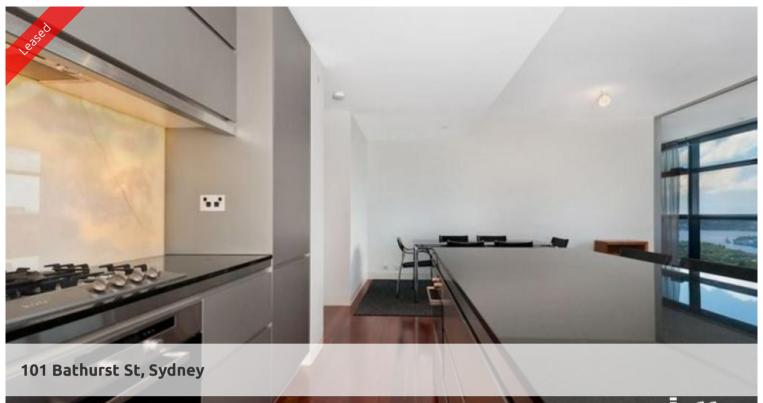

## EAST FACING 2BED WITH STUDY & VIEWS

Live in style with this stunning 2 bedroom apartment which ticks all the boxes

Features of this grand unit include:

- Huge combined lounge and dining area
- 2 double sized bedrooms, both with built-ins, with main featuring an ensuite
- Internal laundry
- Storage cage
- Secure parking