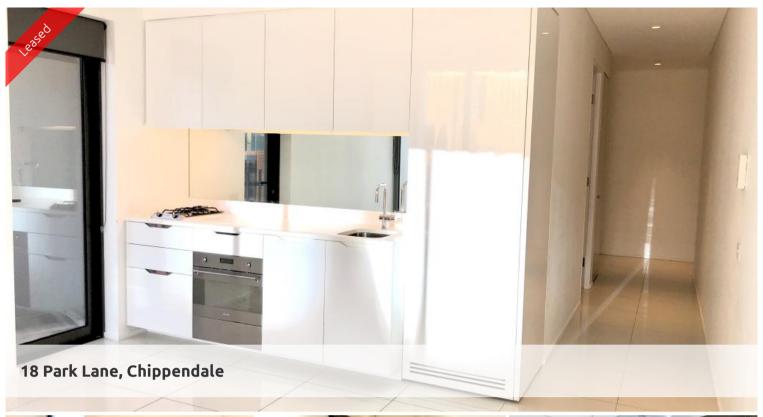

## GYM POOL+ ROOF TOP BBQ ACCESS LEVEL 19 ONE BEDROOM WITH PARKING IN CENTRAL PARK

- Ducted air conditioning
- Outdoor balcony and side balcony
- Fridge and washer/dryer included
- European kitchen appliances/stone bench tops
- The latest bathroom fittings and design
- Tiled throughout/carpeted bedroom
- Natural light throughout the day