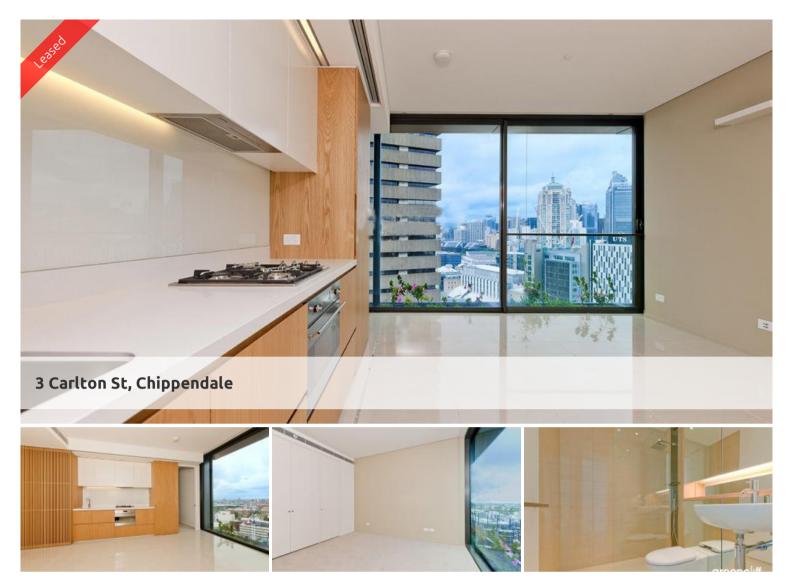

## NORTH FACING ONE BEDROOM APARTMENT IN THE HEART OF CENTRAL PARK

One Central Park is inner city living at its best!

Enjoy the convenience of shopping, entertainment, dining and transport right at your doorstep. Built around a beautiful park and draped in a living vertical garden, One Central Park is the perfect combination of luxury meeting nature.

Rich in amenities, this Central Park features:

- luxury apartments with stainless steel appliances
- -Timber floor
- Security building with 24 hour concierge
- Fitness centre with pool, gymnasium & spa
- 6 star green rated development
- 5 level shopping centre with Woolworths
- City, district or park views from all apartments
- Storage included
- Fridge and washer/dryer included
- More than 30,000sqm of surrounding park and public space.