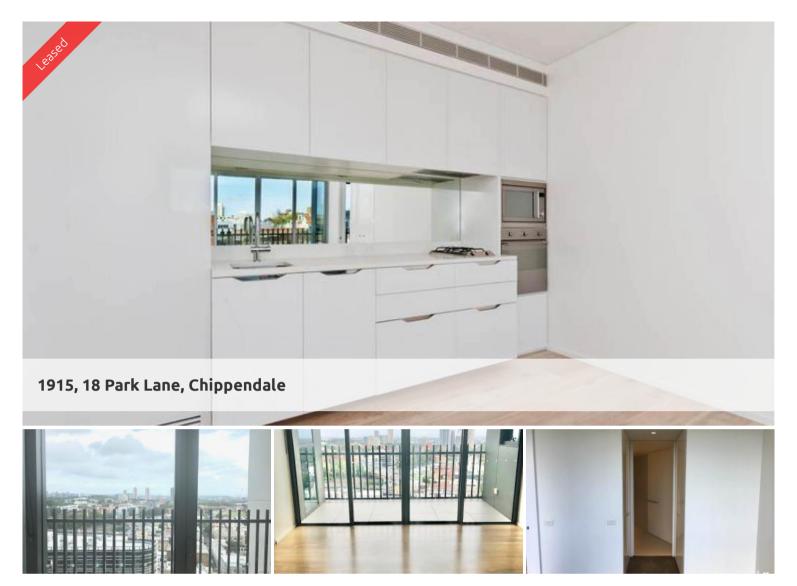

## GYM+POOL ACCESS, AMPLE LIGHTING, AMAZING VIEWS - ONE BEDROOM IN CENTRAL PARK With 1 CAR SPACE

- Ducted air conditioning
- Open balcony for indoor/outdoor living with South aspect views
- Fridge and washer/dryer included
- European kitchen appliances/stone bench tops
- The latest bathroom fittings and design
- Timber flooring to the living areas/carpeted bedrooms
- Parking space included
- Security intercom system

The Mark offers

Price L19 18 Park Lane | \$550-

\$600 PW

**Property** Rental

Туре

**Property ID** 4798