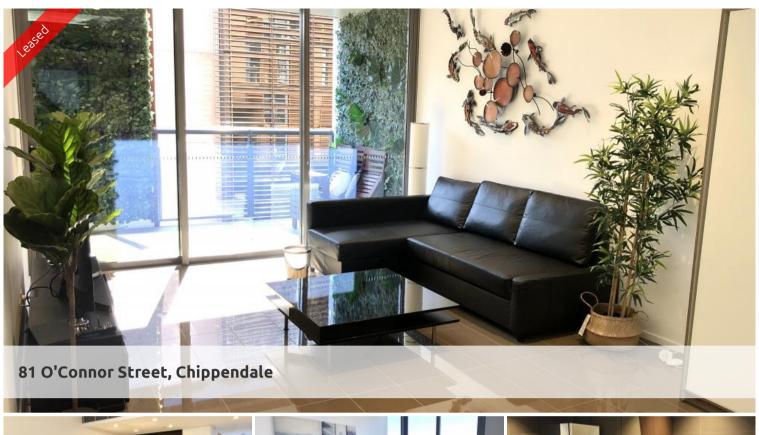

## FURNISHED DUAL KEY ONE BEDROOM IN WONDERLAND

Unlike many other dual keyed apartments, this furnished property features a large common area and still is all bills inclusive (Water, Gas, Electricity and Internet).

- Natural light throughout the lounge and bedroom
- Ducted air conditioning
- Balcony for outdoor living
- Built in Fridge, dishwasher, microwave, oven
- European kitchen appliances/stone bench tops with island bench
- The latest bathroom fittings and design
- Tiled flooring throughout (except bedroom)