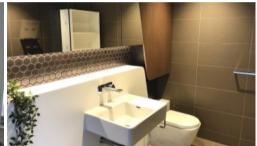

- Natural light throughout the lounge and bedroom
- Ducted air conditioning
- Balcony for outdoor living
- Built in Fridge, dishwasher, microwave, oven
- European kitchen appliances/stone bench tops with island bench
- The latest bathroom fittings and design
- Tiled flooring throughout (except bedroom)