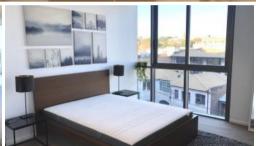

- Natural light throughout the lounge and bedroom
- Ducted air conditioning
- Balcony for outdoor living
- Built in Fridge, dishwasher, microwave, oven
- European kitchen appliances/stone bench tops with island bench
- The latest bathroom fittings and design
- Tiled flooring throughout (except bedroom)