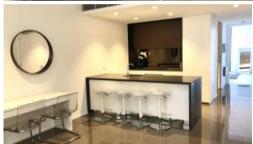

- Natural light throughout the lounge and bedroom
- Ducted air conditioning
- Balcony for outdoor living
- Built in Fridge, dishwasher, microwave, oven
- European kitchen appliances/stone bench tops with island bench
- The latest bathroom fittings and design
- Tiled flooring throughout (except bedroom)