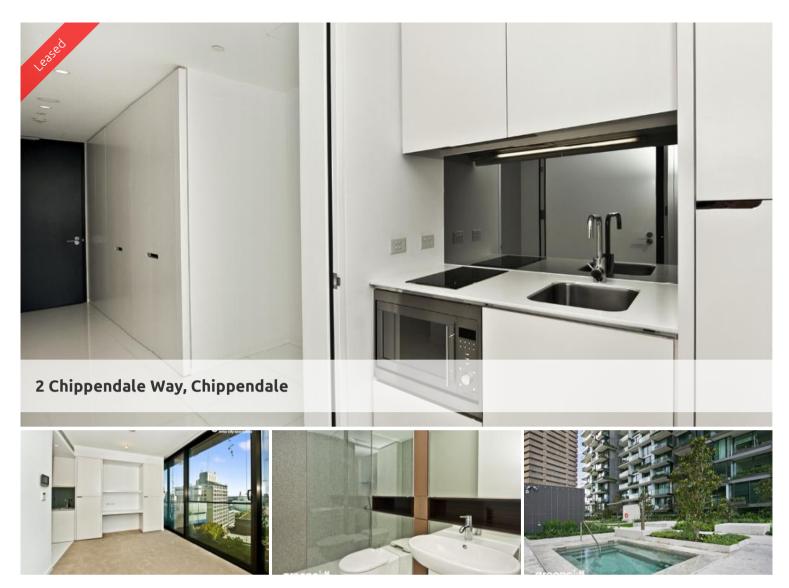

## WELL MAINTAINED STUDIO APARTMENT

Rich in amenities, this Central Park development features:

- Near new luxury apartments with stainless steel appliances
- Carpet flooring
- Security building with 24 hour concierge
- Fitness centre with pool, gymnasium & spa
- 6 star green rated development
- Electricity, gas and water bills inclusive
- North facing aspect
- Storage in common area
- Fridge and washer/dryer included
- More than 30,000sqm of surrounding park and public space.