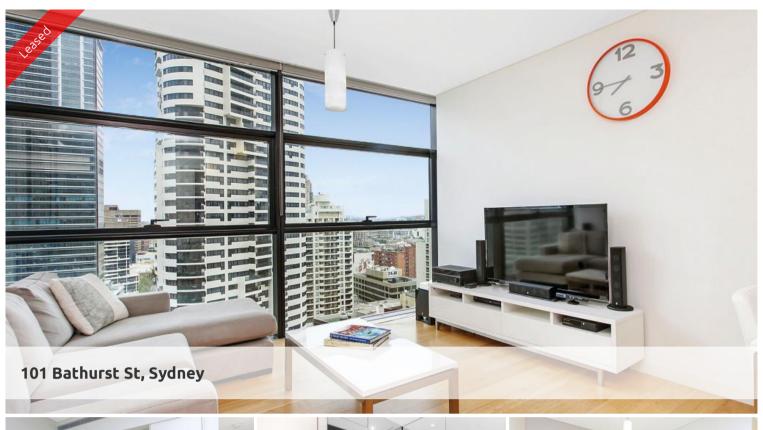

## DELIGHTFUL SUITE IN HEART OF THE CBD

Unfurnished Apartment located on level 29 of the sought after Lumiere Residences.

The apartment features:

- Roughly 53 sqm of living space
- Generous size built in robe
- Modern kitchen & bathroom facilities
- Internal laundry with washer & dryer
- Ducted air conditioning
- Full access to Club Lumiere and building facilities

Facilities include access to spectacular indoor/outdoor 50 & 20 metre pool, sauna, spa, gym, function room & 2 cinemas.

\*Photographs used may be indicative.

The above information provided has been furnished to us by the vendor/s. We have not verified whether or not that information is accurate and do not have any belief in one way or the other in its accuracy. We do not accept any responsibility to any person for its accuracy and do no more than pass it on. All interested parties should make and rely upon their own inquiries in order to determine whether or not this information is in fact accurate.