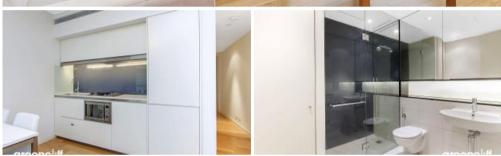

## DELIGHTFUL SUITE IN HEART OF THE CBD

Unfurnished Apartment located on level 29 of the sought after Lumiere Residences.

The apartment features:

- Roughly 53 sqm of living space
- Generous size built in robe
- Modern kitchen & bathroom facilities
- Internal laundry with washer & dryer
- Ducted air conditioning
- Full access to Club Lumiere and building facilities