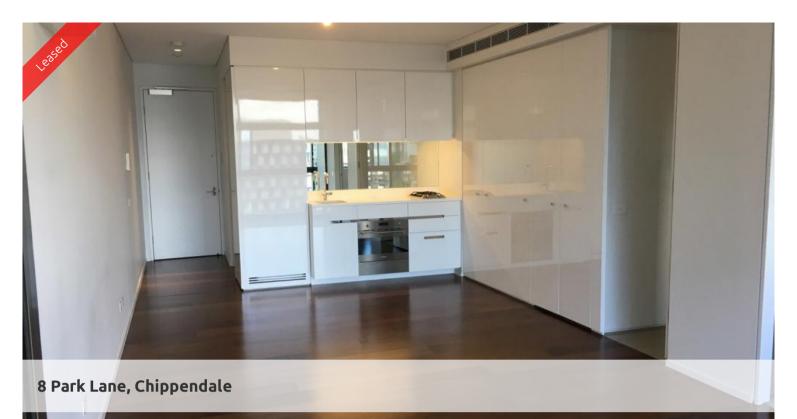

### LARGE ONE BEDROOM PLUS STUDY WITH GREAT OUTLOOK

- Luxury apartments with stainless steel appliances
- Security building with 24 hour concierge
- Fitness centre with pool, gymnasium & spa
- Bonus of a rooftop BBQ area & spa
- 6 star green rated development
- 5 level shopping centre with Woolworths
- District views from apartment
- Tiled flooring to living area/ Carpeted bedroom and study
- Second room can be used as a study or second bedroom.