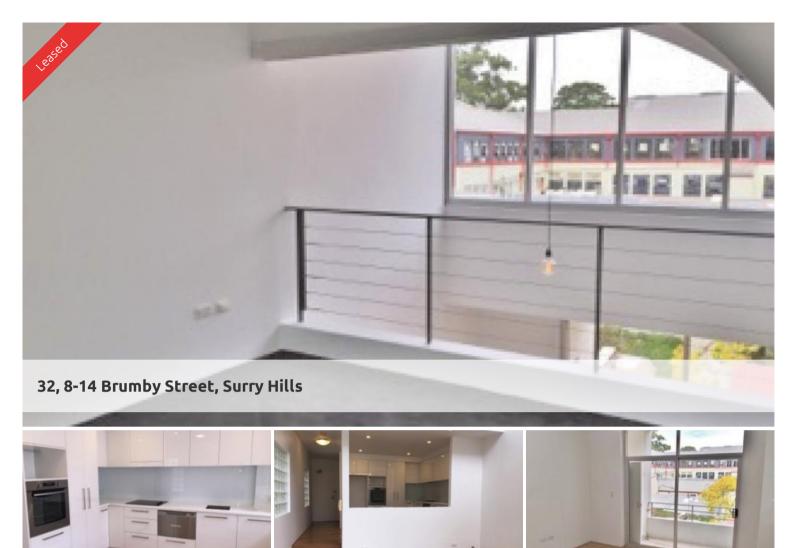

Loft Soho style one bedroom apartment in much desired Surry Hills-Private inspection welcome

Located at the heart of Surry Hills, this extra-large unfurnished one bedroom top floor loft style apartment is vibrant with its location and sunlight interior with remote control blind screens.

Only a short walk to Central Railway and the cafes/pubs/restaurants of both Darlinghurst & Surry Hills, and within easy reach of the CBD.

The apartment has recently been renovated and it features:

- Near new spacious kitchen with stainless steel appliances, dishwasher
- High ceiling and floorboards on the lower level, situated on top level 5
- Separate bedroom with built-in wardrobe
- Balcony off living room, separate internal laundry with washer dryer and security car space
- Lots of storage spaces both internal and in the basement
- 24hr CCTV surveillance